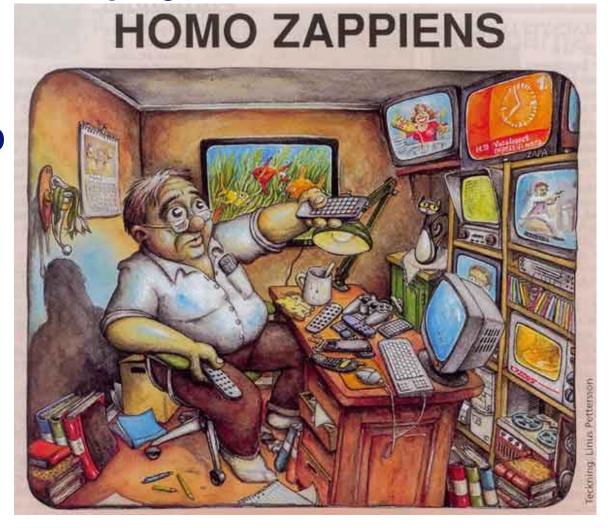

#### Homo Zappien Born between 1980

Source: Kairos Future

# 1980-90-talisten - Homo Zappien

- Relationship Oriented (often grown up in stepfamilies)
- Technology oriented
   Do not believe in authorities
- Not loyal but security is also important.
- Gender equality is important
- Diversed friends
- 10% were born abroad
- Have traveled extensively